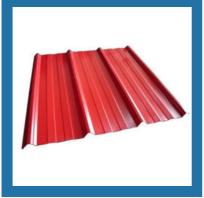

# **ROOFING SHEET**

Green Roofing Sheets

Blue Galvanized Roofing Sheets

Steel Roofing Sheets

Cold Rolled Galvanized **Roofing Sheets** 