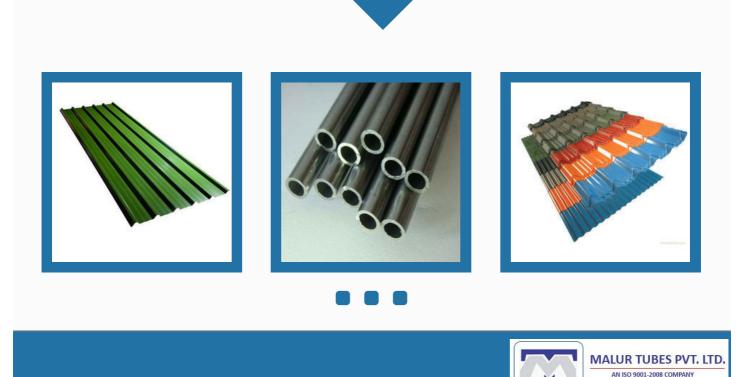

# **ROOFING SHEET**

Green Roofing Sheets

Blue Galvanized Roofing Sheets

Steel Roofing Sheets

Cold Rolled Galvanized **Roofing Sheets** 